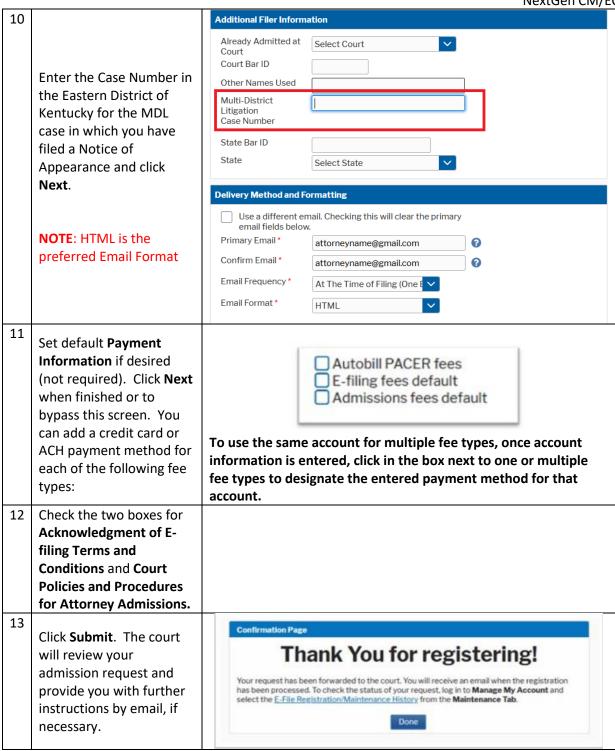

## **Multi-District Jurisdiction Cases – E-Filing Access**

If you practice in a Multi-District Jurisdiction (MDL) case filed as the lead case or transferred to Eastern District of Kentucky for coordinated or consolidated pretrial proceedings, you may request e-filing privileges after filing a notice of appearance in the MDL case pending in our Court. The notice may be filed in paper or electronically by an attorney previously granted e-filing privileges in our Court. To request e-filing access for an MDL case, take the following steps: